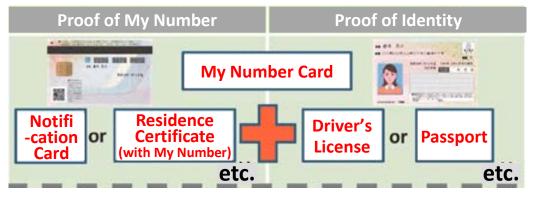

#### (4) Verification of Identity and My Number

1. Enforcement of the My Number Act

With the enforcement of the "Act on the Use of My Numbers to Identify a Specific Individual in Administrative Procedures" and the partial revision to the "Act on Child and Childcare Support", those who use a nursery school will be required to provide their individual number ("My Number") upon application.

2. Provision of a proof of identity when listing My Number

Individuals who submit an application will be required to provide an ID (proof of My Number and identity) and list their My Number on the application form. Please select one document each from categories ① & ② and make copies of both sides on vertical A4-size paper and submit them.

① Documents to prove My Number (Attach one of the following)

\* Documents are required for all guardians (i.e. father and mother), and for the child applying

- Copy of both sides of a My Number Card (can also be used as a proof of identity)
- Copy of a My Number Notification Card (notification mailed since Oct. 2015)
- Copy of a residence certificate (with My Number listed), or a Certificate of Matters Recorded in the Residence Certificate)
- ② Documents to prove identity (Attach one of the following)
  - \* Attach a document belonging to one of the guardians (father or mother)
    - Copy of both sides of a My Number Card (also usable as a proof for (1) above)
    - Copy of a Driver's License
       Copy of a Passport
    - Copy of a Mental Disability Certificate 
       Copy of a Rehabilitation Certificate
    - Copy of a Physical Disability Certificate, etc.

If any of the documents above are not available, two of the following items are required.

- Copy of a health insurance card
   Copy of a National Pension Handbook
- Copy of a nursing care insurance card 
   Copy of a Child Rearing Allowance Certificate
- Copy of a Special Child Rearing Allowance Certificate
- Other documents to prove your identification, etc.